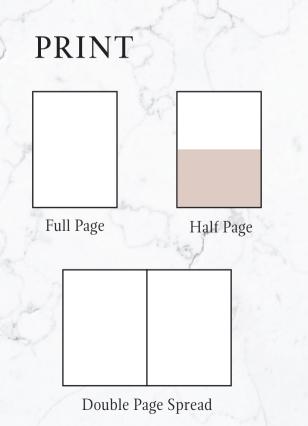

#### PRINT ADVERTISING:

| Image Advertising: | · : 100 |
|--------------------|---------|
| Double Page Spread | 6000€   |
| Full Page          | 3250 €  |
| Half Page          | 1950 €  |
| Cover Prices:      |         |
| C2 (IFC)           | 5800 €  |
| C2 Panoramic       | 9000€   |
| C3 (IBC)           | 5300€   |
| C4 (OBC)           | 7250 €  |